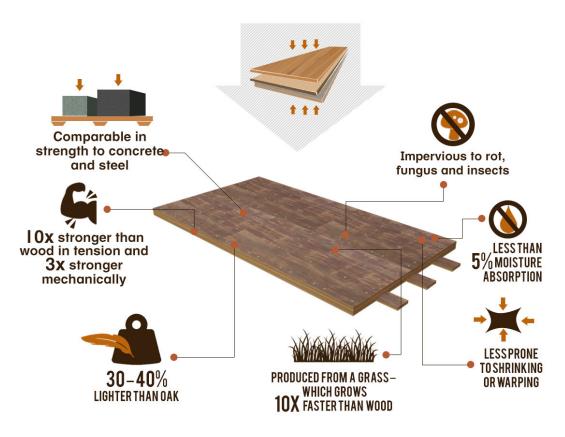

## What is LVB?

Laminated Veneer Bamboo is a high-strength engineered product created by bonding together thin bamboo veneers under heat and pressure

- SustainabilityBamboo is one of the fastest growing plants on earth and is harvested in 3-6 years.<br/>Bamboo generates 35% more oxygen than an equivalent area of trees.<br/>Our plant is located in the middle of our exclusive private 140,000ha growing area.<br/>Crocodile Products has FSC Certification, along with BCSI & ISO9001:2015.
- PerformanceSolid Top, Solid Center, and Solid Bottom; with 3 Fingers; in the standard 8 x 14 format.<br/>Exceptionally durable and highly resistant to damage from corks or studded chains.<br/>Lighter in weight, but very Ground Stable at 1610 lbs only. Lower trucking costs.<br/>Fastest 3 ply mat to clean in the industry. Significant Savings in both Time & Money.